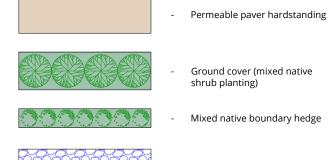

- Soakaways

| client:  | Mr & Mrs A Douglas-Home        |      |        |            |  |
|----------|--------------------------------|------|--------|------------|--|
| project: | 1 Kelso Road, Coldstream       |      |        |            |  |
| title:   | Proposed site plan<br>Option B |      |        |            |  |
| status:  | PPP application                |      | drawn: | AS         |  |
| scale:   | 1:500                          | @ A3 | date:  | 30/08/2022 |  |
| number:  | 10148_1_2                      |      | rev:   | -          |  |