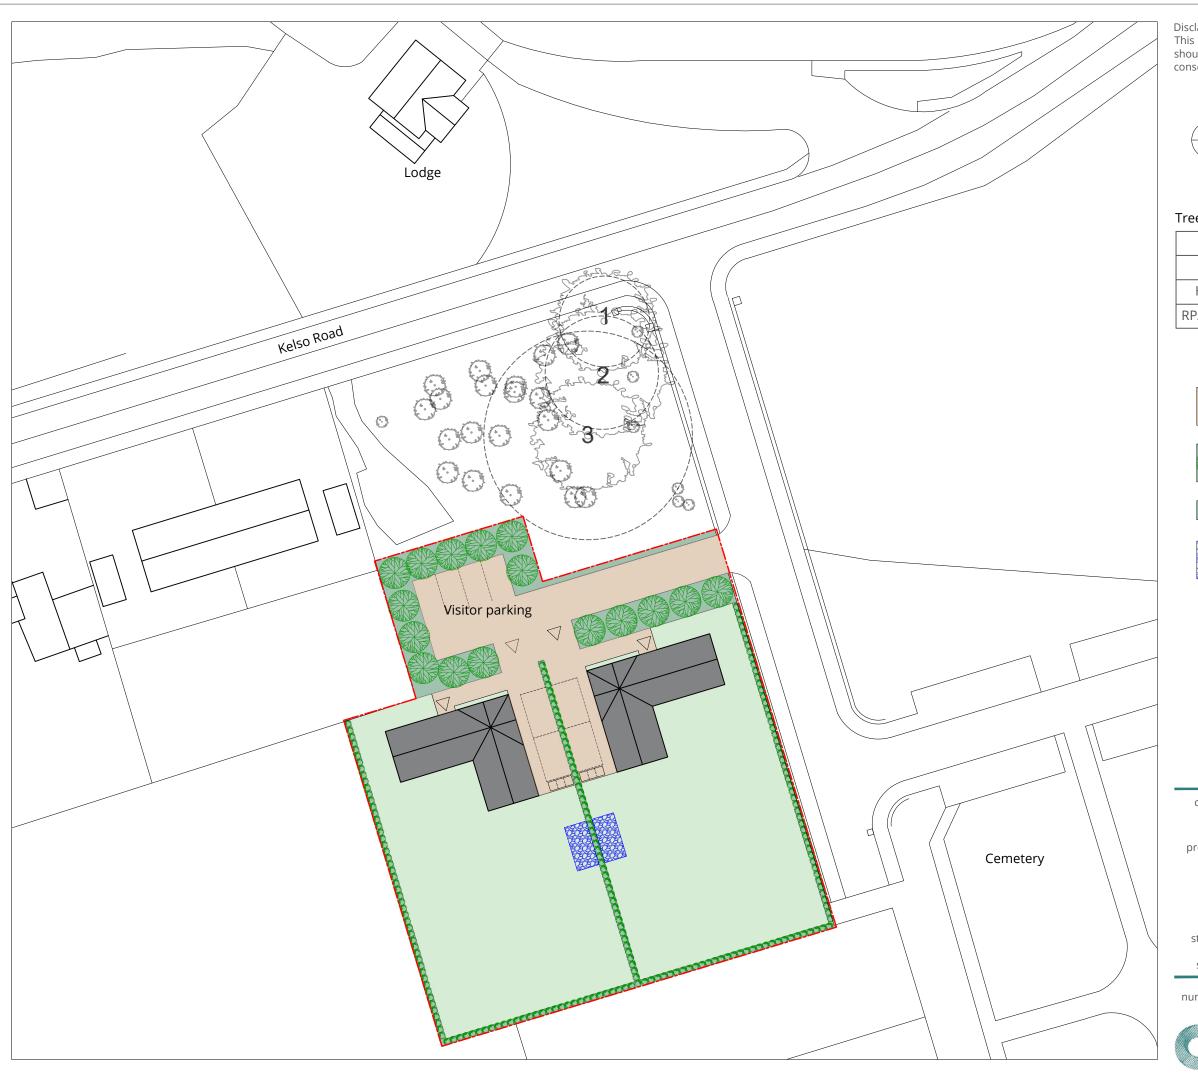

## Tree survey:

| Tree no.       | 1    | 2    | 3       |
|----------------|------|------|---------|
| Species        | Lime | Lime | Redwood |
| Height (m)     | 18   | 25   | 30      |
| RPA radius (m) | 6    | 7.5  | 13.8    |